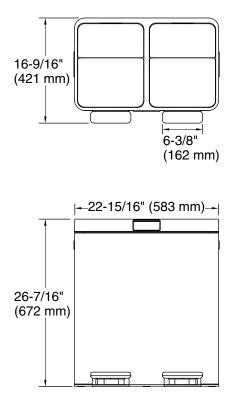

# **Technical Information**

All product dimensions are nominal.Material:Stainless Steel, PlasticHeight:32-3/8" (823 mm)