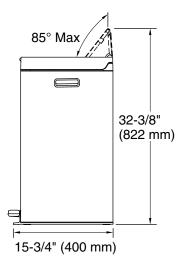

# **Technical Information**

All product dimensions are nominal.Material:Stainless Steel, PlasticHeight:32-3/8" (823 mm)