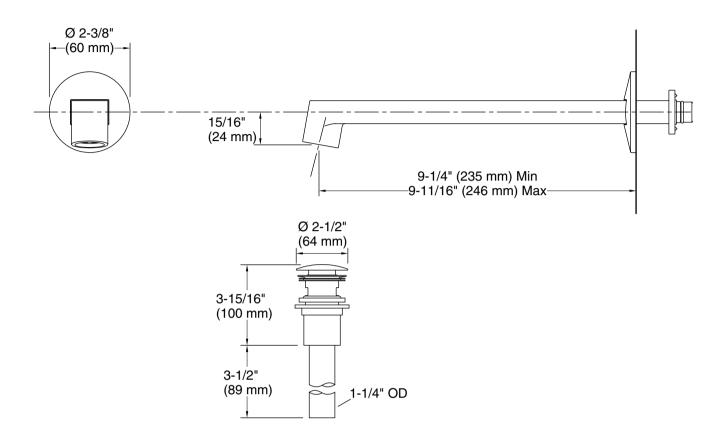

#### **Features**

- Stationary spout
- 9-11/16" (246 mm) spout reach
- 1.5 gpm (5.7 lpm) maximum flow rate at 60 psi (4.14 bar)
- Includes drain
- Coordinates with other products in the Components collection

#### **Technical Information**

All product dimensions are nominal.

#### Faucet:

1.5 gal/min (5.7 l/min) Flow rate:

Drain included: Yes Drain with overflow: Yes