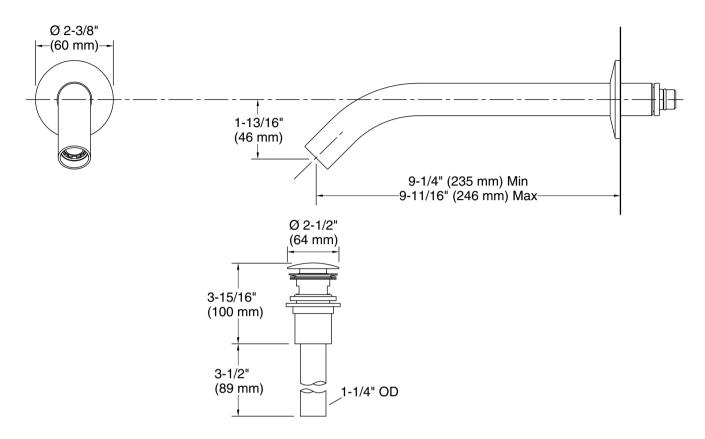

#### **Features**

- Stationary spout
- 9-11/16" (246 mm) spout reach
- 1.5 gpm (5.7 lpm) maximum flow rate at 60 psi (4.14 bar)
- Includes drain
- Coordinates with other products in the Components collection

#### **Technical Information**

All product dimensions are nominal.

#### Faucet:

1.5 gal/min (5.7 l/min) Flow rate:

Drain included: Yes Drain with overflow: Yes

Spout:

Spout reach: 9-1/4" (235 mm)