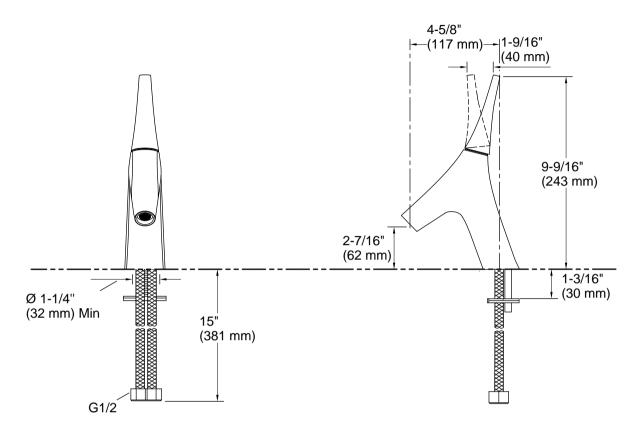

# Features

- A single handle controls both on/off activation and temperature setting
- 2-13/32" (61 mm) spout height
- 4-5/8" (117 mm) spout reach
- 1.8 gpm (7.0 lpm) maximum flow rate at 43.5 psi (3.0 bar)

#### **Technical Information**

All product dimensions are nominal.Drain included:NoDrain with overflow:No

**Notes** Install this product according to the installation guide.