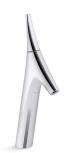

## Tall single-handle bathroom sink faucet, 5.5 lpm K-23967IN-4ND

### **Features**

- A single handle controls both on/off activation and temperature setting
- 7.19 inch (183 mm) spout height
- 5.16 inch (131 mm) spout reach
- 1.5 gpm (5.5 lpm) maximum flow rate at 43.5 psi (3.0 bar)

#### Material

- Premium metal construction for durability and reliability
- KOHLER® finishes resist corrosion and tarnishing