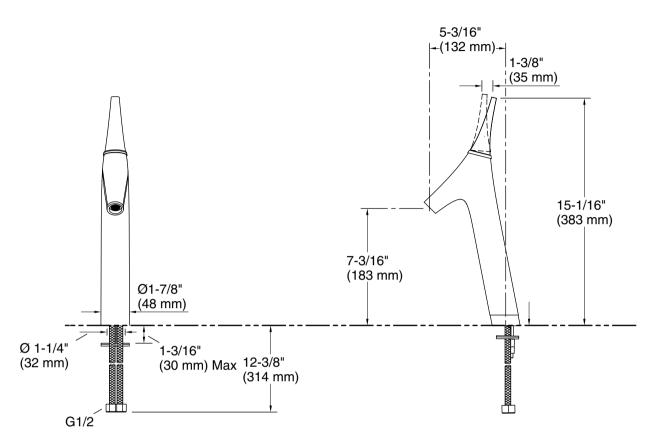

# Tall single-handle bathroom sink faucet, 5.5 lpm K-23967IN-4ND

### **Technical Information**

All product dimensions are nominal.

Drain included: No Drain with overflow: No