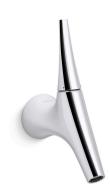

# Wall-mount bathroom sink faucet, 5.5 lpm K-23975IN-4ND

### **Features**

- A single handle controls both on/off activation and temperature setting
- 6-5/8" (168 mm) spout reach
- 1.5 gpm (5.5 lpm) maximum flow rate at 43.5 psi (3.0 bar)

### **Material**

- Premium metal construction for durability and reliability
- KOHLER finishes resist corrosion and tarnishing

### Installation

- Wall-mount
- Drain sold separately