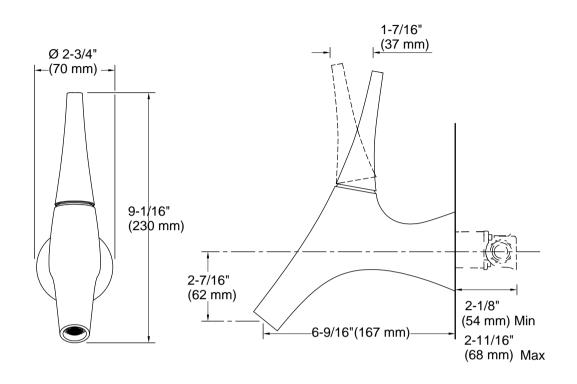

### **Technical Information**

All product dimensions are nominal.

Drain included: No Drain with overflow: No

### **Features**

- A single handle controls both on/off activation and temperature setting
- 6-5/8" (168 mm) spout reach
- 1.5 gpm (5.5 lpm) maximum flow rate at 43.5 psi (3.0 bar)