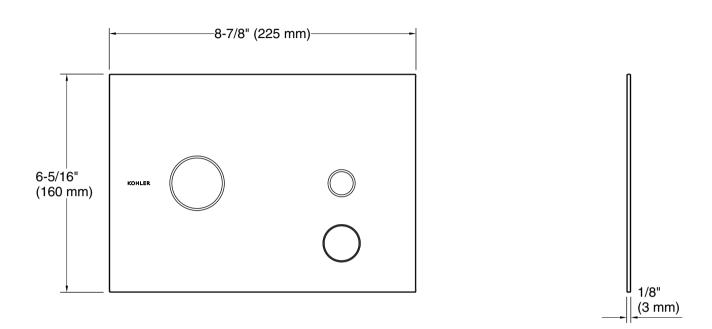

# **Technical Information**

All product dimensions are nominal. Material: Plastic, Glass - Tempered