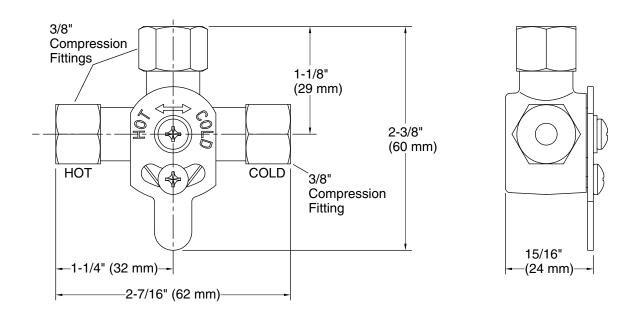

## **Technical Information**

All product dimensions are nominal.

Faucet:

Flow rate: 3.5 gal/min (13.2 l/min)

Drain included: No

**Handshower:** 

Rated maximum 0 gal/min (0 l/min)

flow: