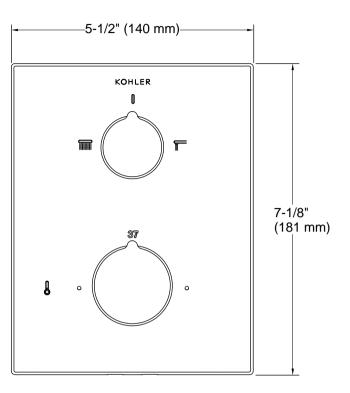

# **AutoSense**®

KOHLER, FAUCETS Recessed thermostatic bath and shower valve trim with Knob handles K-24431IN-9FP

**Technical Information** All product dimensions are nominal. Drain included: No