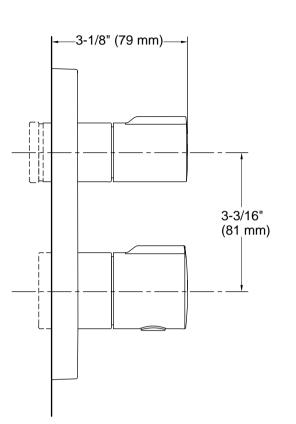

# **AutoSense**®

KOHLER, FAUCETS Recessed thermostatic bath and shower valve trim with Knob handles K-24431IN-9FP

**Technical Information** All product dimensions are nominal. Drain included: No