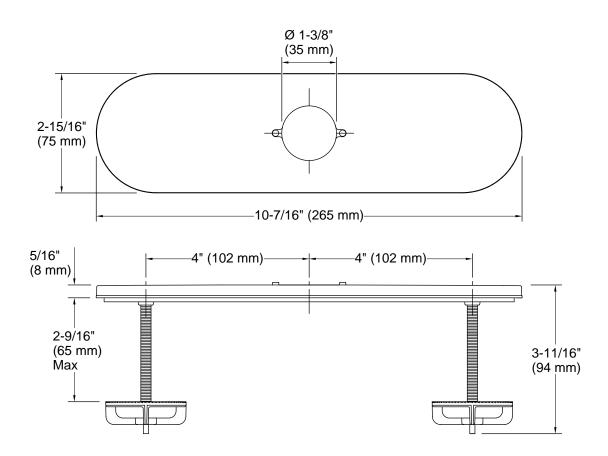

# Three-hole kitchen faucet escutcheon K-24461

## **Technical Information**

All product dimensions are nominal.

Drain included: No

Spout:

Handshower:

Rated maximum 0 gal/min (0 l/min)

flow: