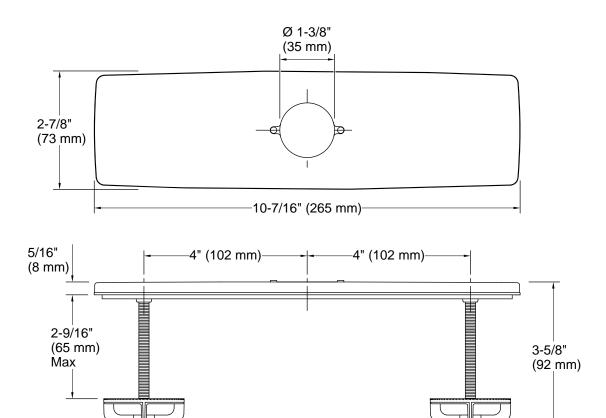

Three-hole kitchen faucet escutcheon K-24462

## **Technical Information**

All product dimensions are nominal.

Drain included: No

Spout:

Handshower:

Rated maximum 0 gal/min (0 l/min)

flow: