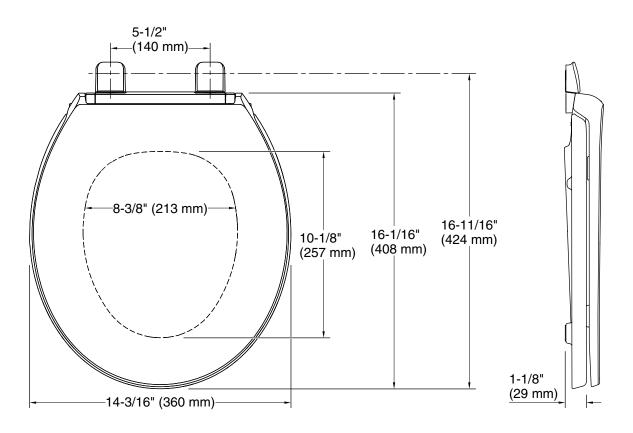

### **Technical Information**

All product dimensions are nominal.

Seat shape type: Round-front
Seat front type: Closed-front
Seat-mounting 5-1/2" (140 mm)

holes: