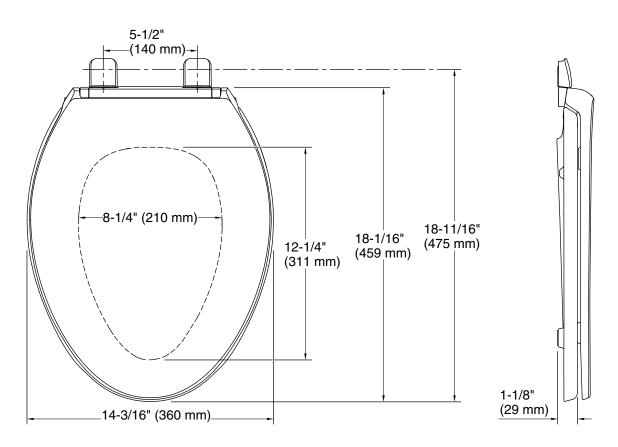

## **Technical Information**

All product dimensions are nominal.

Seat shape type: Elongated
Seat front type: Closed-front
Seat-mounting 5-1/2" (140 mm)

holes: