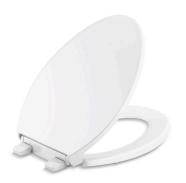

ReadyLatch® Quiet-Close™ elongated toilet seat with antimicrobial agent

K-24495-A

#### **Features**

- Grip-Tight installation hardware makes it easy to fasten the seat – everything is done from above the bowl
- ReadyLatch® hinge provides a positive lock/unlock latch to securely hold seat in position, yet seat easily removes for cleaning or adjusting fit
- Grip-Tight bumpers hold seat firmly in place
- Quiet-Close™ elongated lid and seat prevents slamming
- Elongated closed-front seat
- Contoured seat for user comfort
- Antimicrobial agent inhibits growth of odor-causing bacteria, mold, and mildew. This product does not protect users against bacteria, viruses, or other disease organisms. Always clean and wash this product thoroughly before and after each use
- Fits most elongated toilets

# **Border®**

ReadyLatch® Quiet-Close™ elongated toilet seat with antimicrobial agent

K-24495-A