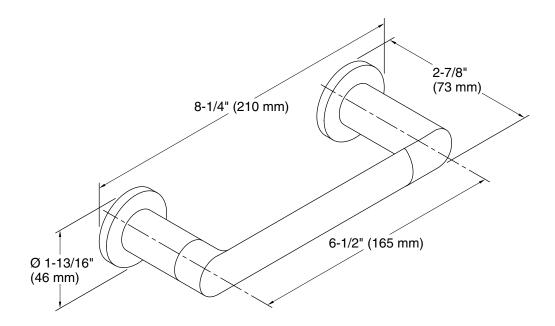

**KOHLER**

# Kumin™ Toilet paper holder K-24546

## Features

- Coordinates with other products in the Kumin® collection
- Pivoting holder makes changing toilet paper quick and simple

#### Material

- Premium metal construction for durability and reliability
- KOHLER® finishes resist corrosion and tarnishing

## Installation

Mounting hardware and installation template included

## **Recommended Products/Accessories**

K-23723 Faucet cleaner



# Codes/Standards

None Applicable

# **KOHLER®** Faucet Lifetime Limited Warranty

See website for detailed warranty information.

# **Available Colors/Finishes**

Color tiles intended for reference only.

**Color Code Description** 



CP **Polished Chrome** 

Vibrant® Brushed Nickel ΒN

ΒL

Matte Black





Kumin™ Toilet paper holder K-24546



# **Technical Information**

All product dimensions are nominal. Material: Zinc

#### Notes

Install this product according to the installation instructions.

CAUTION: Risk of personal injury. Do not install these products in any area where they are likely to be used inadvertently as a grab bar or support bar. These products are not designed or intended for use as a grab bar or support bar.