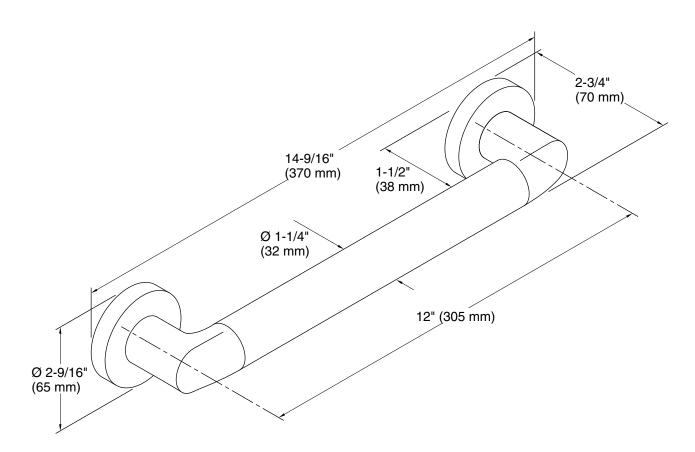

### **Technical Information**

All product dimensions are nominal. Material: Zinc, Stainless Steel