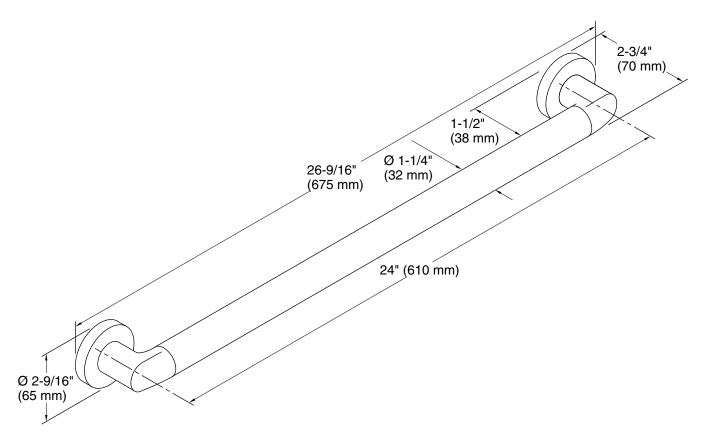

## **Technical Information**

All product dimensions are nominal.

Material: Zinc, Stainless Steel