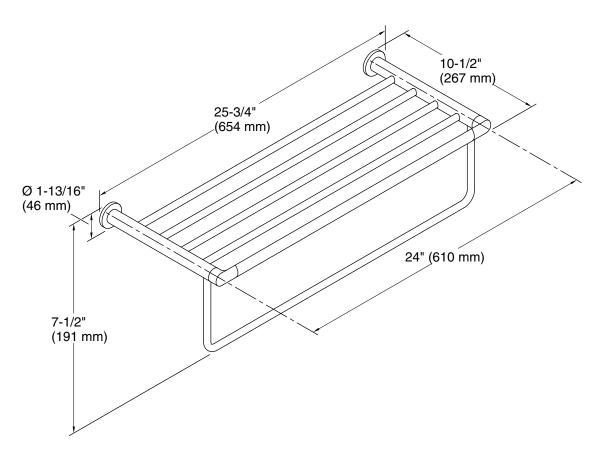

# **Technical Information**

All product dimensions are nominal.

Material: Zinc, Stainless Steel