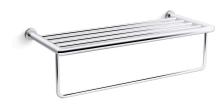

#### **Features**

- Coordinates with other products in the Kumin® collection
- Spacious upper shelf with towel bar below provides additional storage in bathroom space

#### Material

- Premium metal construction for durability and reliability
- KOHLER® finishes resist corrosion and tarnishing