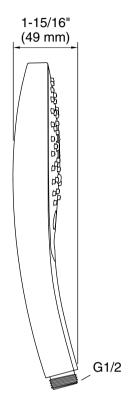

#### Installation

G 1/2 inlet connection

# **Technical Information**All product dimensions are nominal.

**Notes**Install this product according to the installation instructions.