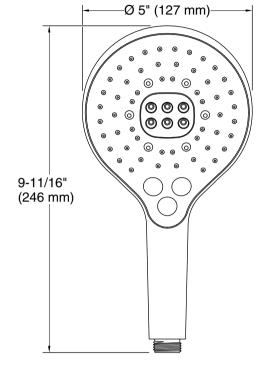

#### **Features**

- Advanced spray engine provides three alternate experiences: full coverage, powerful massage, and Komotion™ care spray
- Full coverage with Katalyst™ air-induction technology offers a drenching spray experience, ideal for rinsing shampoo
- Powerful massage spray is a focused stream that targets sore muscles, or use as a utility spray to rinse kids, pets, and your shower
- Komotion™ spray delivers a soothing, circular water pattern
- Simple thumb button allows for a smooth transition between
- 5 inch (126 mm) diameter sprayface
- MasterClean™ sprayface features an easy-to-clean surface None Applicable that withstands mineral buildup and maximizes spray performance
- 4.38 gpm (16.6 lpm) maximum flow rate at 43.5 psi (3.0
- Requires hose and wall-mount holder (sold separately)

# **Technical Information**All product dimensions are nominal.

**Notes**Install this product according to the installation instructions.