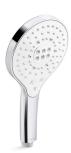

### Rainduet® 3.0

Three-function handshower, 16.6 lpm K-24717IN

#### **Features**

- Advanced spray engine provides three alternate experiences: full coverage, powerful massage, and Komotion™ care spray
- Full coverage with Katalyst™ air-induction technology offers a drenching spray experience, ideal for rinsing shampoo
- Powerful massage spray is a focused stream that targets sore muscles, or use as a utility spray to rinse kids, pets, and your shower
- Komotion™ spray delivers a soothing, circular water pattern
- Simple thumb button allows for a smooth transition between
- 5 inch (126 mm) diameter sprayface
- MasterClean™ sprayface features an easy-to-clean surface None Applicable that withstands mineral buildup and maximizes spray performance
- 4.38 gpm (16.6 lpm) maximum flow rate at 43.5 psi (3.0
- Requires hose and wall-mount holder (sold separately)