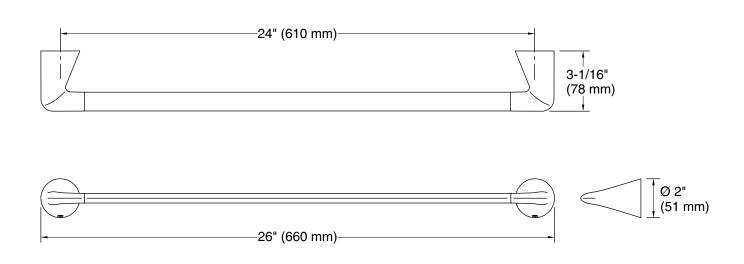

# **Technical Information**

All product dimensions are nominal.

Material: Zinc, Stainless Steel