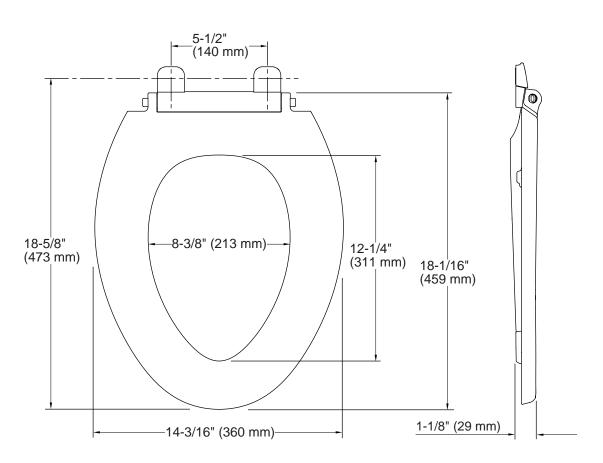

### **Technical Information**

All product dimensions are nominal.

Seat shape type: Elongated
Seat front type: Closed-front
Seat-mounting 5-1/2" (140 mm)

holes: