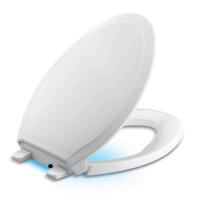

## Nightlight Quiet-Close™ elongated toilet seat K-24764

#### **Features**

- Light intensity designed to provide enough light to see the toilet without disrupting nighttime vision
- Choose between two brightness levels: a soft glow or a brighter illumination
- Dual LED lighting offers guiding light when lid is down and task light when lid is lifted
- Illumination cycle with automatic 7-hour nightlight
- Battery-operated no electrical cords required
- Up to six months of battery life (uses 4 AA batteries, not included)
- Quiet-Close™ elongated lid and seat prevents slamming
- Grip-Tight bumpers hold seat firmly in place
- Quick-Release<sup>™</sup> functionality allows seat to be removed easily from toilet for convenient cleaning
- Quick-Attach® hardware for fast and secure installation
- Color-matched plastic hinges