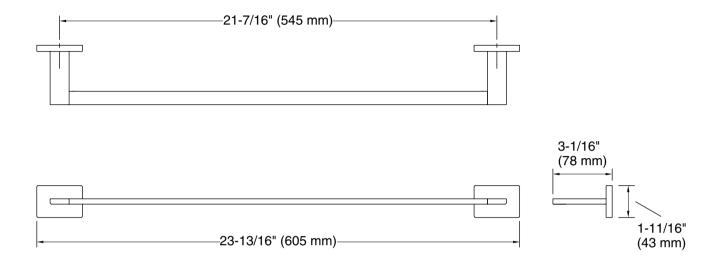

# Complementary™ Square 570 mm towel bar K-25065IN

# **Technical Information**

All product dimensions are nominal. Material: Brass