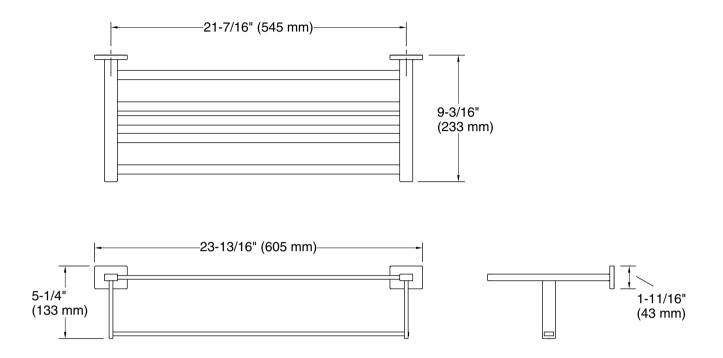

### Features

- 22.36 inch (568 mm) upper shelf with towel bar below provides additional storage
- Coordinates with other products in the Complementary collection