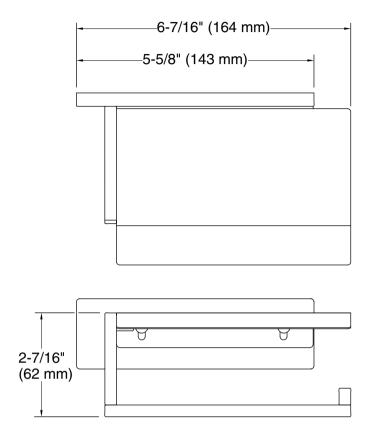

#### **Technical Information**

All product dimensions are nominal.

Material: Brass