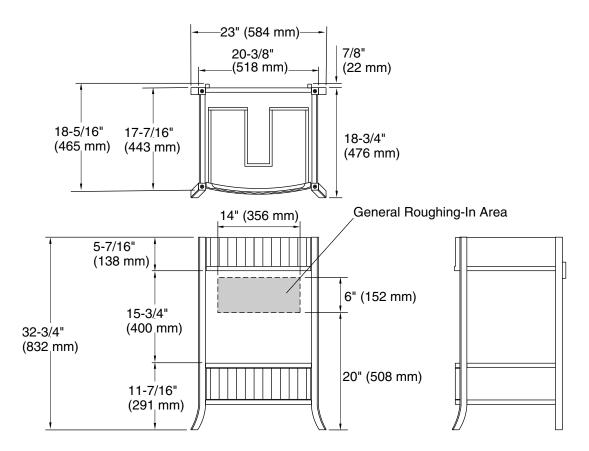

# **Technical Information**

All product dimensions are nominal.

Vanity type: Petite

#### **Notes**

Install this product according to the installation guide.

NOTE: Plumbing fittings will be exposed and visible once the vanity installation is complete. Plated plumbing fittings are recommended.