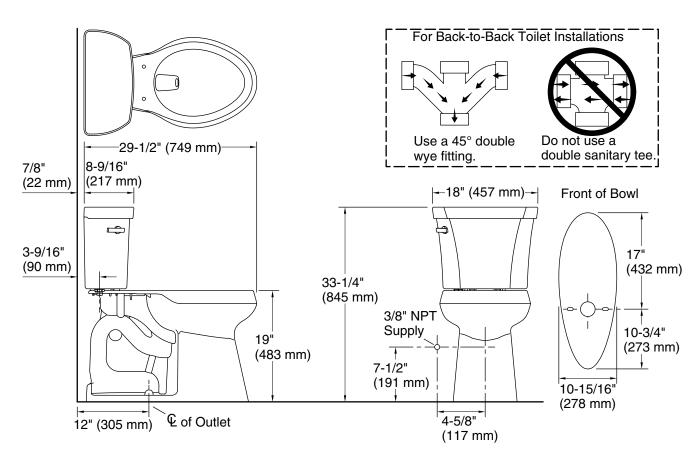

#### Installation

- Standard 12" (305 mm) rough-in
- Three-bolt quick-connect installation
- Seat and supply line sold separately

Rim to water 6-3/8" (161 mm)

surface:

Rough-in: 12" (305 mm) Seat-mounting 5-1/2" (140 mm)

holes:

#### **Notes**

Install this product according to the installation instructions.

For back-to-back toilet installations: Use only a 45° double wye fitting.