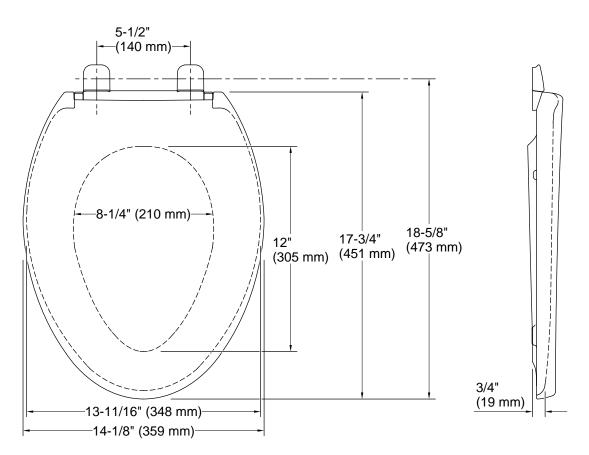

## **Technical Information**

All product dimensions are nominal.

Seat shape type: Elongated
Seat front type: Closed-front
Seat-mounting 5-1/2" (140 mm)

holes: