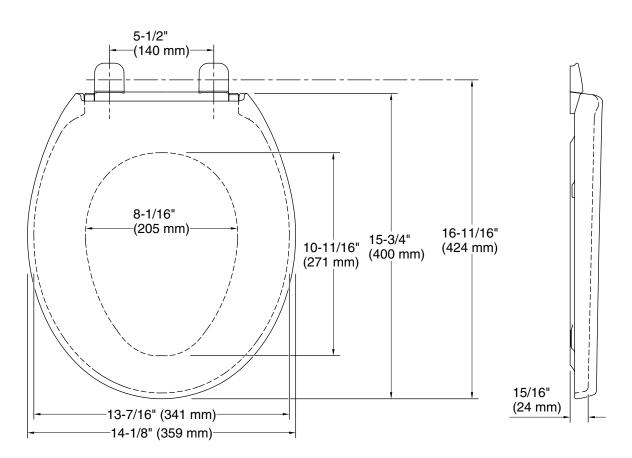

# **Technical Information**

All product dimensions are nominal.

Seat shape type: Round-front
Seat front type: Closed-front
Seat-mounting 5-1/2" (140 mm)

holes: