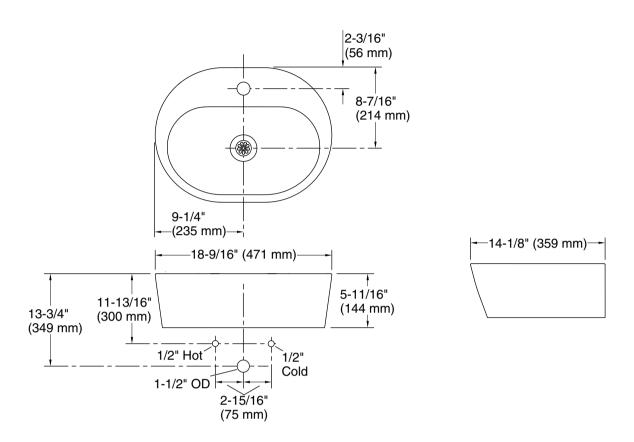

# Span™

471 mm oval vessel bathroom sink with glazed underside, no overflow **K-25318IN** 

#### **Features**

- Minimalist design with thin, rounded edges
- Oval hasin
- An integrated faucet deck provides additional water containment
- Single faucet hole at deck center
- Without overflow
- Glazed underside offers beauty from all angles

### **Technical Information**

All product dimensions are nominal. 23" (584 mm)

Min. base cabinet width:

With overflow:

No