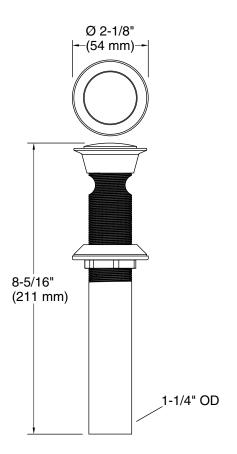

### **Technical Information**

All product dimensions are nominal.

Material: Stainless Steel