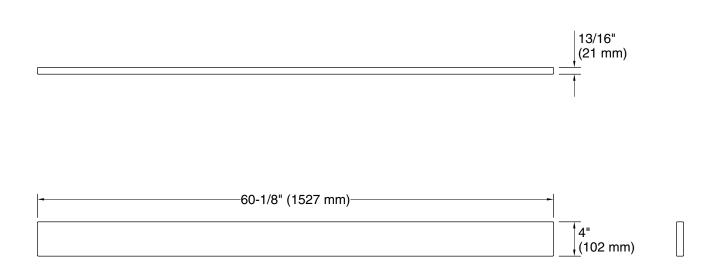

#### **Features**

- Quartz backsplash adds beauty and long-lasting durability to bathroom vanity
- For use with KOHLER 60" vanities
- Includes one panel
- Optional 18" side splash available (K-25819, sold separately)

## **Technical Information**

All product dimensions are nominal.

Material: Quartz