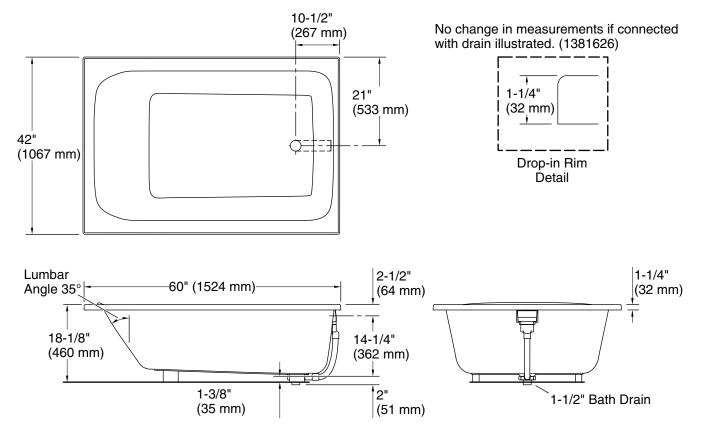

#### **Technical Information**

All product dimensions are nominal.

| Drain location:           | Reversible                     |
|---------------------------|--------------------------------|
| Basin area, bottom:       | 43-1/2" x 30-13/16" (1105 mm x |
|                           | 783 mm)                        |
| Basin area, top:          | 55-15/16" x 35-1/2" (1421 mm x |
|                           | 901 mm)                        |
| Weight:                   | 125.48 lbs (56.9 kg)           |
| Minimum floor load:       | 45.4 lbs/ft² (221.7 kg/m²)     |
| Water depth:              | 13-1/4" (337 mm)               |
| Water capacity:           | 80.3 gal (304 L)               |
| Minimum flat for<br>door: | 2-15/16" (75 mm)               |

#### Notes

Measure your actual product for rough-in details.

Install this product according to the installation instructions.

The hot water supply should be 70% of the capacity of the bath or greater. Installations will vary.