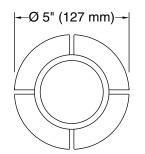

### **Optional Products/Accessories**

K-25864 Floor flange kit, brass K-25865 Floor flange kit, ABS