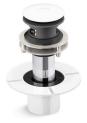

# SnapFlo™ Toe-tap bath drain K-25863

#### Features

- For use with freestanding baths
- Greatly reduces the installation time of your freestanding bath
- Toe-tap drain is available in a variety of colors to match KOHLER® fixtures
- Kit includes: Flange, toe-tap drain, drain body, installation tool

#### Material

- Brass construction ensures durability and reliability
- PVC flange
- KOHLER® finishes resist corrosion and tarnishing