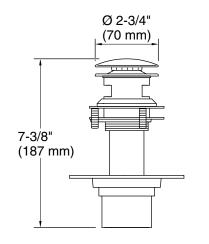

# **Technical Information**

All product dimensions are nominal. Material: Brass, Plastic