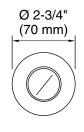

# SnapFlo™ Toe-tap bath drain K-25863

#### Features

- For use with freestanding baths
- Greatly reduces the installation time of your freestanding bath
- Toe-tap drain is available in a variety of colors to match KOHLER® fixtures
- Kit includes: Flange, toe-tap drain, drain body, installation tool