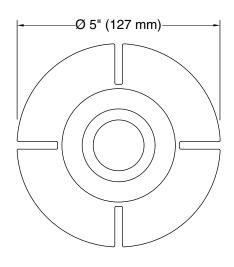

#### **Features**

- For use with freestanding baths
- Greatly reduces the installation time of your freestanding bath
- Kit includes: Brass flange, pre-glued rubber gasket

#### Material

Brass construction ensures durability and reliability

#### Installation

Above-the-floor