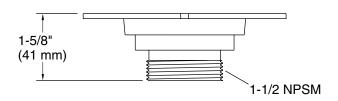

#### **Features**

- For use with freestanding baths
- Greatly reduces the installation time of your freestanding bath
- Kit includes: Brass flange, pre-glued rubber gasket

#### Material

Brass construction ensures durability and reliability

#### Installation

Above-the-floor