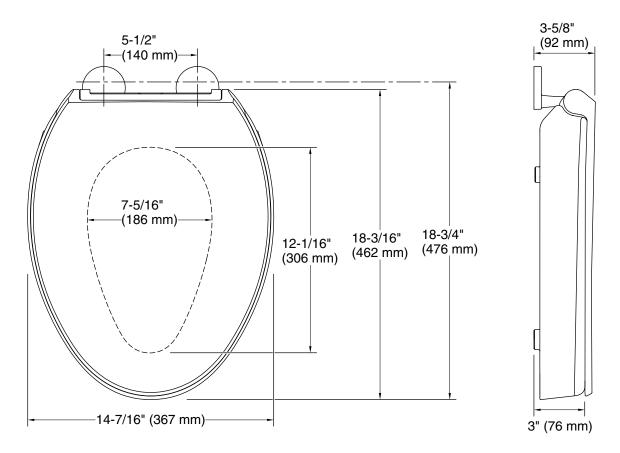

## **Technical Information**

All product dimensions are nominal.

Seat shape type: Elongated
Seat front type: Closed-front
Seat-mounting 5-1/2" (140 mm)

holes: