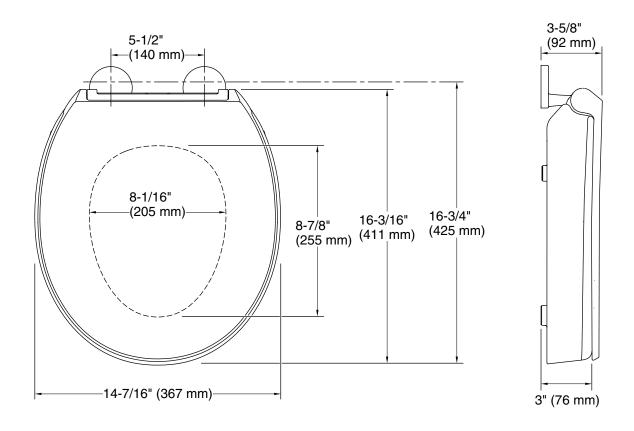

## **Technical Information**

All product dimensions are nominal.

Seat shape type: Round-front

Seat front type: Closed-front

Seat-mounting

g 5-1/2" (140 mm)