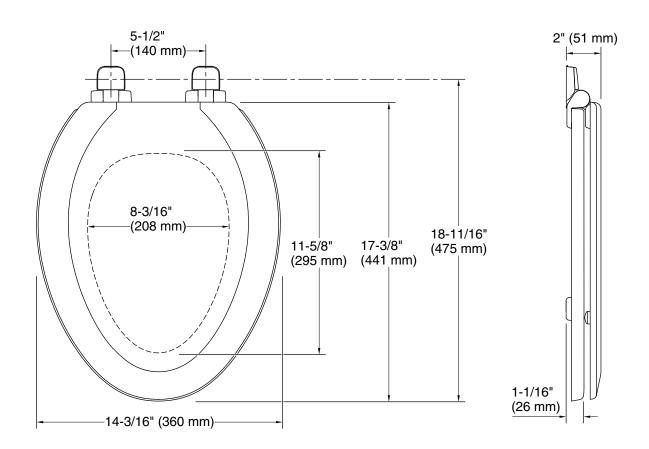

#### **Technical Information**

All product dimensions are nominal.

Seat shape type: Elongated
Seat front type: Closed-front
Seat-mounting 5-1/2" (140 mm)

holes: