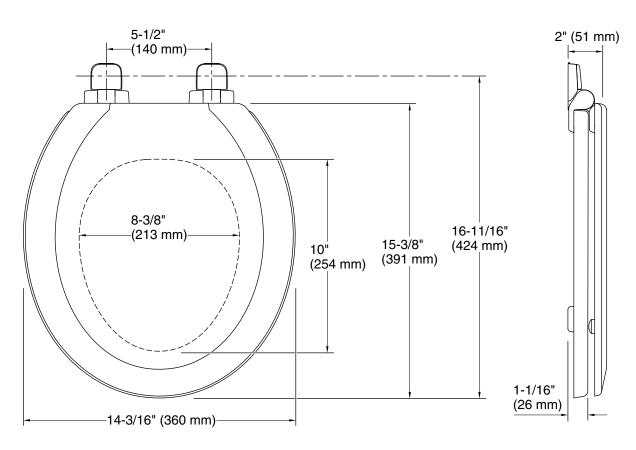

# Triko™ Quiet-Close™ round-front toilet seat K-25884

### **Technical Information**

All product dimensions are nominal.Seat shape type:Round-frontSeat front type:Closed-frontSeat-mounting<br/>holes:5-1/2" (140 mm)