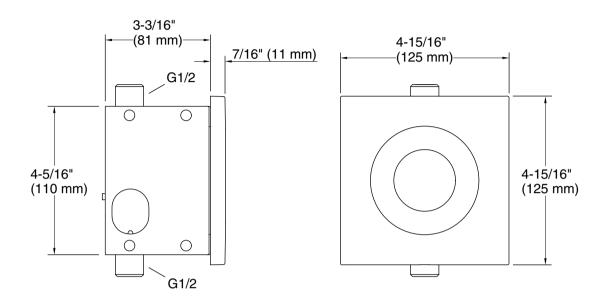

# **Technical Information**

All product dimensions are nominal.

Material: Brass Number of Lights: 1

Lighting Type: Integrated LED