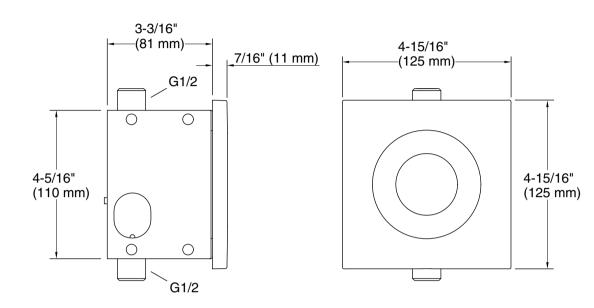

#### Installation

- Wall-mount
- Intended for urinal installations with 1/2" (13 mm) spud coupling connection

## **Technical Information**

All product dimensions are nominal.

Material: Brass Number of Lights: 1

Lighting Type: Integrated LED