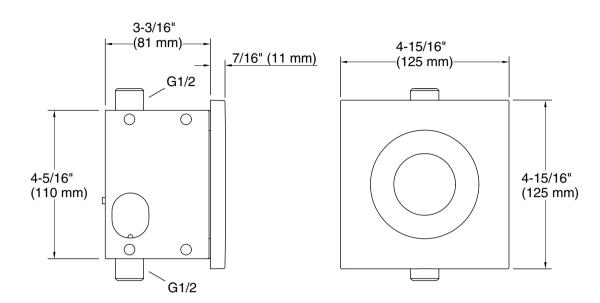

# **Technical Information**

All product dimensions are nominal.

Material: Brass

Lighting Type: Integrated LED