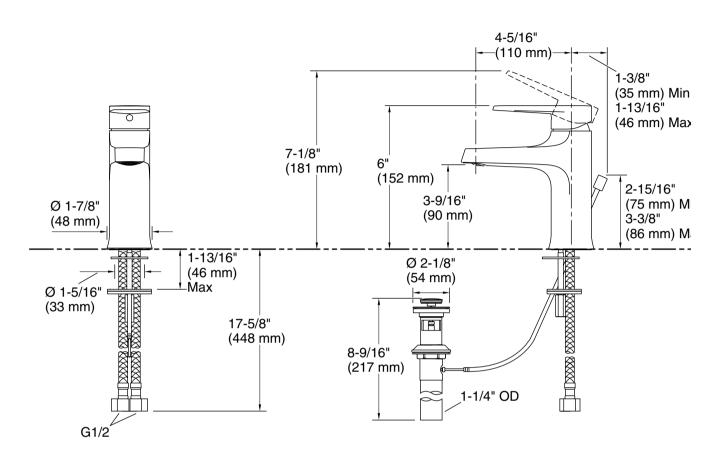

#### **Features**

- Single handle provides on/off activation, volume, and temperature control
- 3-1/2" (90 mm) spout height
- 4-5/16" (110 mm) spout reach
- 2.2 gpm (8.3 lpm) maximum flow rate at 60 psi (4.14 bar)
- KOHLER® ceramic disc valves exceed industry longevity standards for a lifetime of durable performance
- Includes cable drain with 1-1/4" (32 mm) metal tailpiece
- Coin aerator is easy to remove for maintenance

#### Faucet:

Flow rate: 2.2 gal/min (8.3 l/min)

Pressure: 60 psi (4.1 bar)

Drain included: Yes
Drain with overflow: Yes