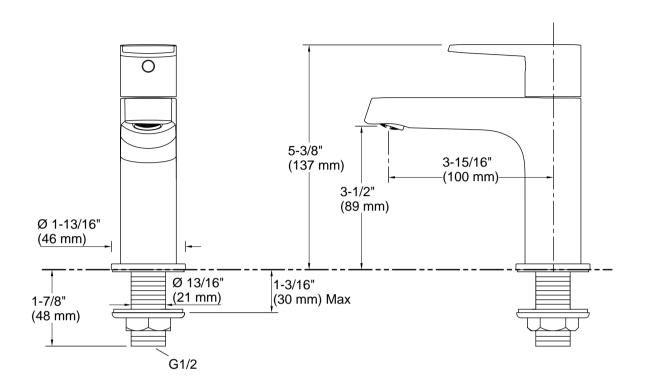

## Features

- Versatile modern design
- Single handle provides on/off activation and volume control
- For use with cold water line only
- 3.94 inch (100 mm) spout reach
- 3.46 inch (88 mm) spout height
- 4.22 gpm (16.0 lpm) maximum flow rate at 43.5 psi (3.0 bar)
- Aerated flow
- KOHLER® ceramic disc valves exceed industry longevity standards for a lifetime of durable performance

## **Technical Information**

All product dimensions are nominal.Drain included:NoDrain with overflow:No