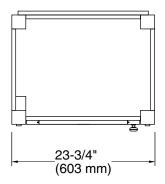

24" bathroom vanity cabinet **K-2604** 

### **Features**

- Finishes resist moisture, scratches, and stains
- Three-way adjustable slow-close door hinges for easy cabinet access
- Includes decorative cabinet hardware

#### Material

Solid wood and veneers

# **Required Products/Accessories**

K-28261 Silestone® quartz 25" backsplash



Codes/Standards EPA TSCA Title VI/CARB P2

# **KOHLER® One-Year Limited Warranty**

See website for detailed warranty information.







# **Tresham®**

24" bathroom vanity cabinet K-2604







## **Technical Information**

All product dimensions are nominal.

### **Notes**

Install this product according to the installation guide.

Select the type of fastener based on the wall material. A minimum 500 lb (227 kg) load bearing fastener is recommended.