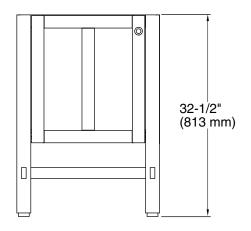

24" bathroom vanity cabinet **K-2604** 

### **Features**

- Finishes resist moisture, scratches, and stains
- Three-way adjustable slow-close door hinges for easy cabinet access
- Includes decorative cabinet hardware

#### Material

Solid wood and veneers

# **Required Products/Accessories**

K-28261 Silestone® quartz 25" backsplash



Codes/Standards EPA TSCA Title VI/CARB P2

# **KOHLER® One-Year Limited Warranty**

See website for detailed warranty information.







# **Tresham®**

24" bathroom vanity cabinet K-2604







## **Technical Information**

All product dimensions are nominal.

### **Notes**

Install this product according to the installation guide.

Select the type of fastener based on the wall material. A minimum 500 lb (227 kg) load bearing fastener is recommended.