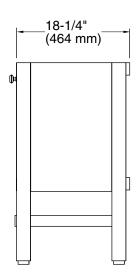

24" bathroom vanity cabinet **K-2604** 

### **Features**

- Finishes resist moisture, scratches, and stains
- Three-way adjustable slow-close door hinges for easy cabinet access
- Includes decorative cabinet hardware

#### Material

Solid wood and veneers

# **Required Products/Accessories**

K-28261 Silestone® quartz 25" backsplash



Codes/Standards EPA TSCA Title VI/CARB P2

# **KOHLER® One-Year Limited Warranty**

See website for detailed warranty information.







# **Tresham®**

24" bathroom vanity cabinet K-2604







## **Technical Information**

All product dimensions are nominal.

### **Notes**

Install this product according to the installation guide.

Select the type of fastener based on the wall material. A minimum 500 lb (227 kg) load bearing fastener is recommended.