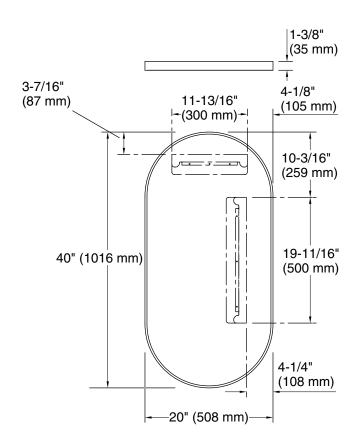

## **Essential**

20" x 40" capsule framed mirror **K-26051** 

### Installation

Mounting kit ensures quick and easy installation

## **Technical Information**

All product dimensions are nominal.

Mirror type: Wall-mount