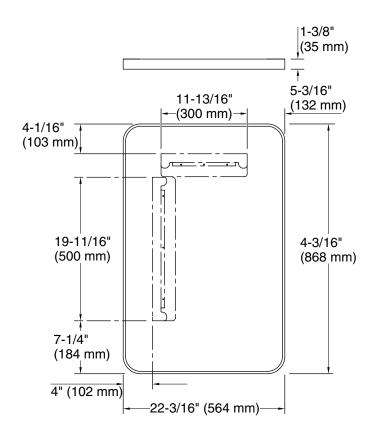

#### Installation

Mounting kit ensures guick and easy installation

Codes/Standards None Applicable

#### **Technical Information**

All product dimensions are nominal. Mirror type: Wall-mount