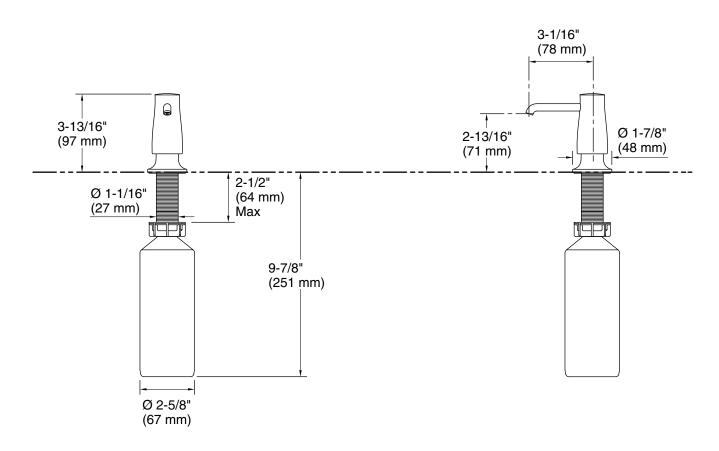

## **Technical Information**

All product dimensions are nominal.

Material: Brass/Plastic