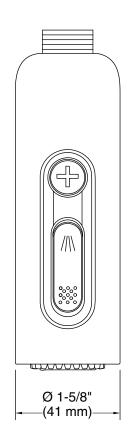

#### **Features**

- Multifunction handshower offers two spray options.
- Sweep® spray provides a wide massage stream of fine droplets with moderate pressure.
- Cloud spray experience restores with a thick cloud of silky, super-fine water droplets.
- MasterClean<sup>™</sup> sprayface features an easy-to-clean surface that withstands mineral buildup.
- Optimized sprayface for maximum performance.
- 2.5 gpm (9.5 lpm) maximum flow rate.

## **Technical Information**

All product dimensions are nominal.