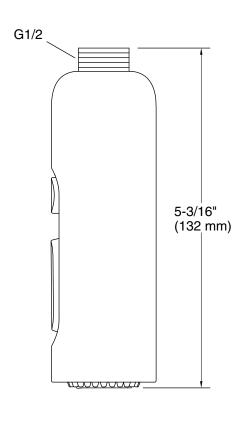

#### Installation

- G 1/2 inlet connection.
- Requires shower hose (sold separately).
- Requires wand handshower holder or ceiling-mount dual shower arm (sold separately).
- Not recommended for use with a standard handshower holder.

## **Technical Information**

All product dimensions are nominal.