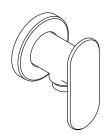

### Statement™

Wand handshower holder with supply elbow K-26289T

#### **Features**

- For use with the Statement wand iconic handshower and hose (sold separately).
- Includes supply elbow. Integrated supply and holder reduces the number of components needed in the shower space, allowing for a cleaner look.
- Includes check valve for backflow prevention.
- Coordinates with other products in the Statement collection.