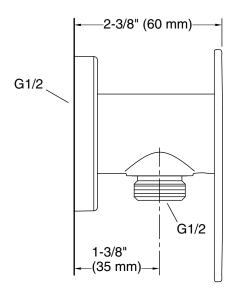

### Statement™

Wand handshower holder with supply elbow K-26289T

#### **Features**

- For use with the Statement wand iconic handshower and hose (sold separately).
- Includes supply elbow. Integrated supply and holder reduces the number of components needed in the shower space, allowing for a cleaner look.
- Includes check valve for backflow prevention.
- Coordinates with other products in the Statement collection.

#### Material

- Brass.
- KOHLER finishes resist corrosion and tarnishing.

#### Installation

Wall-mount.

#### **Recommended Products/Accessories**

K-23723 Faucet cleaner



#### Codes/Standards

None Applicable

See website for detailed warranty information.





## Statement™

# Wand handshower holder with supply elbow K-26289T





#### **Technical Information**

All product dimensions are nominal.