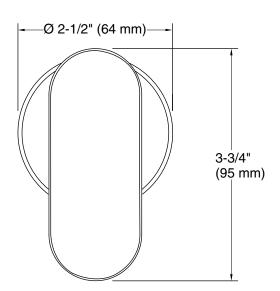

### Statement™

Wand handshower holder with supply elbow K-26289T

#### **Features**

- For use with the Statement wand iconic handshower and hose (sold separately).
- Includes supply elbow. Integrated supply and holder reduces the number of components needed in the shower space, allowing for a cleaner look.
- Includes check valve for backflow prevention.
- Coordinates with other products in the Statement collection.

#### Material

- Brass.
- KOHLER finishes resist corrosion and tarnishing.

#### Installation

Wall-mount.

#### **Recommended Products/Accessories**

K-23723 Faucet cleaner



#### Codes/Standards

None Applicable

See website for detailed warranty information.





## Statement™

# Wand handshower holder with supply elbow K-26289T





#### **Technical Information**

All product dimensions are nominal.