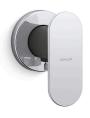

# **Statement**®

Wall-mount wand handshower holder with supply elbow and check valve K-26289

### Features

- For use with the Statement wand iconic handshower and hose (sold separately)
- Includes supply elbow. Integrated supply and holder reduces the number of components needed in the shower space, allowing for a cleaner look
- Includes check valve for backflow prevention
- Coordinates with other products in the Statement collection