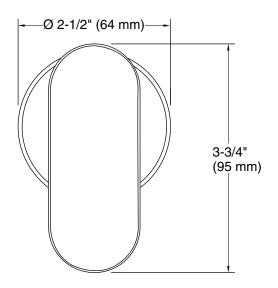

(sold separately)
- Includes supply elbow. Integrated supply and holder reduces the number of components needed in the shower space, allowing for a cleaner look
- Includes check valve for backflow prevention
- Coordinates with other products in the Statement collection

### Material

- Brass
- KOHLER<sup>®</sup> finishes resist corrosion and tarnishing

### Installation

Wall-mount

## **Recommended Products/Accessories**

K-23723 Faucet cleaner



### **Codes/Standards**

None Applicable

# KOHLER<sup>®</sup> Faucet Lifetime Limited Warranty

See website for detailed warranty information.

# **Available Colors/Finishes**

Color tiles intended for reference only.

Color Code Description





# **Statement®**



Wall-mount wand handshower holder with supply elbow and check valve K-26289





## **Technical Information**

All product dimensions are nominal.

#### Handshower:

Rated maximum 0 gal/min (0 l/min) flow: