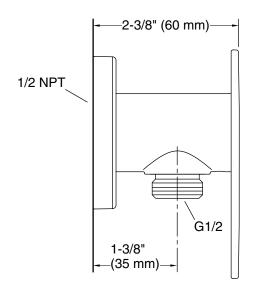

e (sold separately)
- Includes supply elbow. Integrated supply and holder reduces the number of components needed in the shower space, allowing for a cleaner look
- Includes check valve for backflow prevention
- Coordinates with other products in the Statement collection

### Material

- Brass
- KOHLER<sup>®</sup> finishes resist corrosion and tarnishing

### Installation

Wall-mount

## **Recommended Products/Accessories**

K-23723 Faucet cleaner



### **Codes/Standards**

None Applicable

# KOHLER<sup>®</sup> Faucet Lifetime Limited Warranty

See website for detailed warranty information.

# **Available Colors/Finishes**

Color tiles intended for reference only.

Color Code Description





# **Statement®**



Wall-mount wand handshower holder with supply elbow and check valve K-26289





## **Technical Information**

All product dimensions are nominal.

#### Handshower:

Rated maximum 0 gal/min (0 l/min) flow: