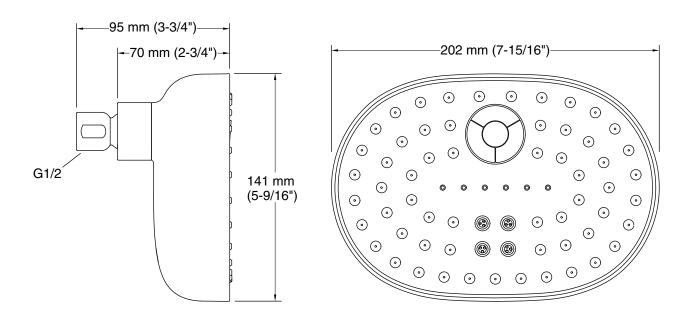

## **Technical Information**

All product dimensions are nominal.

### Spout:

Shower/Rainhead rated max flow: 2.5 gal/min (9.5 l/min)

### Installation

- G 1/2 inlet connection
- Wall-mount
- Shower arm and flange sold separately